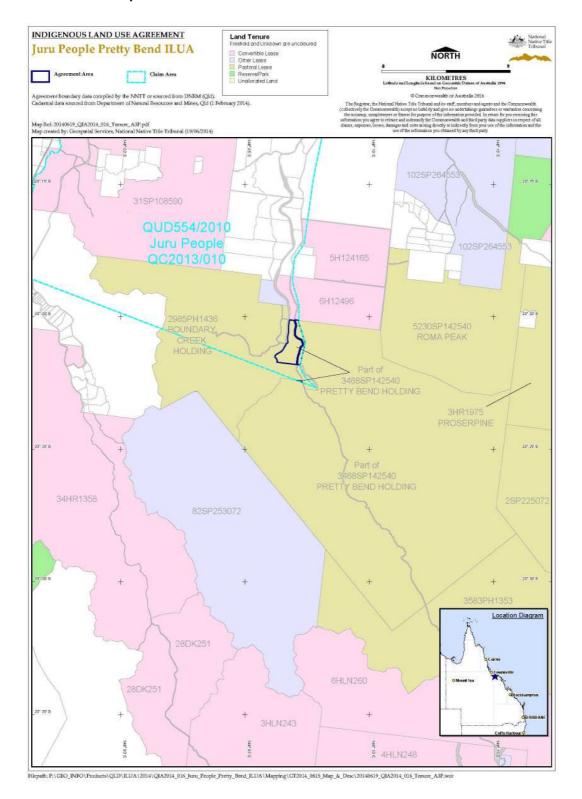

### A. External boundary description

The agreement area covers all the land and waters subject to those parts of Lot 3468 on Plan SP142540 known as Pretty Bend Pastoral Holding which fall within the native title determination application QUD544/2010 Juru People (QC2013/010), being an area north west of a line defined as:

Commencing at Longitude 148.1164892° East, Latitude 20.296415° South and extending generally south westerly passing through the following coordinate points:

| Longitude (East) | Latitude (South) |
|------------------|------------------|
| 148.115274       | 20.311025        |
| 148.119535       | 20.326245        |
| 148.119522       | 20.337220        |
| 148.123795       | 20.349985        |
| 148.120143       | 20.364595        |
| 148.123187       | 20.370682        |
| 148.131099       | 20.377987        |

Then north westerly to the eastern boundary of the northern severance of Lot 36 on Plan HR1868 at Latitude 20.305445° South.

### **Data Reference and source**

- Application/Agreement boundary data compiled by National Native Title Tribunal.
- Cadastral data sourced from Department of Natural Resources and Mines, Qld (1 February 2014).
- Native Title Determination Application QUD544/2010 Juru People (QC2013/010) as accepted for registration on 04/03/2014.

## B. Map